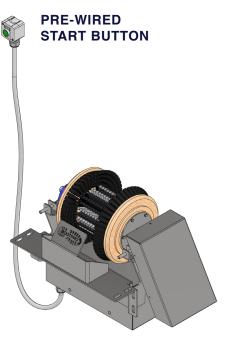

Constructed from marine-grade 316 stainless steel, the BootPro ELV features three heavy-duty brushes to clean both sides and the sole of your boots effortlessly. Easily mounted on industrial vehicles, the BootPro ELV offers seamless installation and superior boot-cleaning performance, making it a must-have for any worksite.

#### **KEY FEATURES**

Durable Modular Mounting Bracket

24V Deutsch Connector

In-built Circut Protection

Pre-wired for Fast Installation

MANUFACTURED BY

EXTRA LOW VOLTAGE BOOT CLEANER