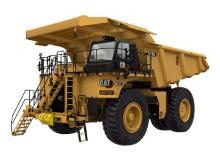

# SUGGESTED MINING MACHINERY

HAUL TRUCK

**DRILL RIG** 

EXCAVATOR

FRONT END LOADER

GRADER

BULLDOZER

| PRODUCT CODES     |                                                  |
|-------------------|--------------------------------------------------|
| BOOTPRO-2-ELV     | 24VDC BootPro Raw Stainless Steel Finish         |
| BOOTPRO-2-ELV-BLK | 24VDC BootPro Powdercoated Black Finish          |
| BOOTPRO-2-ELV-CAT | 24VDC BootPro Powdercoated CAT Yellow Finish     |
| BOOTPRO-2-ELV-HIT | 24VDC BootPro Powdercoated Hitachi Grey Finish   |
| BOOTPRO-2-ELV-KOM | 24VDC BootPro Powdercoated Komatsu Yellow Finish |
| BOOTPRO-2-ELV-LIE | 24VDC BootPro Powdercoated Liebherr White Finish |