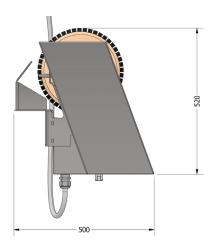

## **SPECIFICATIONS**

VOLTS - 24 VDC CURRENT - 3 A SPEED - 600 RPM

WEIGHT - 47 KG

**TOP VIEW** 

SIDE VIEW

**ISOMETRIC VIEW** 

**FRONT VIEW**