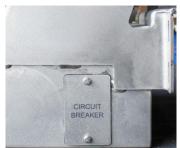

#### **KEY FEATURES**

Durable Modular Mounting Bracket

24V Deutsch Connector

In-built Circut Protection

Pre-wired for Fast Installation

MANUFACTURED BY

EXTRA LOW VOLTAGE BOOT CLEANER