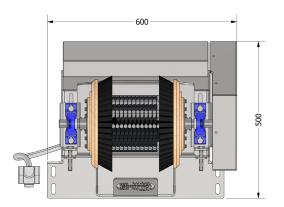

## **SPECIFICATIONS**

VOLTS - 24 VDC CURRENT - 3 A SPEED - 600 RPM

WEIGHT - 47 KG

**TOP VIEW** 

SIDE VIEW

**ISOMETRIC VIEW** 

**FRONT VIEW**