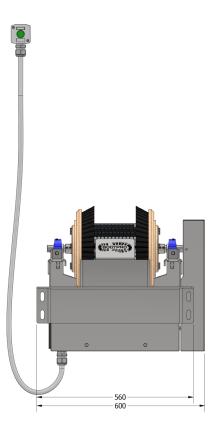

## **SPECIFICATIONS**

VOLTS - 24 VDC CURRENT - 3 A SPEED - 600 RPM

WEIGHT - 47 KG

**TOP VIEW** 

SIDE VIEW

**ISOMETRIC VIEW** 

**FRONT VIEW**