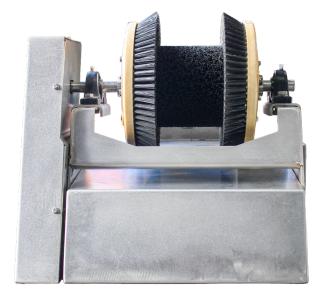

# EXTRA LOW VOLTAGE BOOT CLEANER

The BootPro ELV is a world-first revolutionary low-voltage motorised industrial strength boot cleaner. Specifically designed & manufactured for the mining industry with a focus on performance and durability to enhance machine operator safety. By removing the dirt & mud from footwear before entering the machine operator cab it minimises the dust particles created when the mud dries out, keeping the cab cleaner & safer for operators. Designed to combat harmful airborne contaminants, it's the perfect solution for areas where dirt, mud and grit accumulate, ensuring cleaner boots and a safer working environment.

Constructed from marine-grade 316 stainless steel, the BootPro ELV features three heavy-duty brushes to clean both sides and the sole of your boots effortlessly. Easily mounted on industrial vehicles, the BootPro ELV offers seamless installation and superior boot-cleaning performance, making it a must-have for any worksite.

#### **KEY FEATURES**

Durable Modular Mounting Bracket

24V Deutsch Connector

In-built Circut Protection

Pre-wired for Fast Installation

MANUFACTURED BY

EXTRA LOW VOLTAGE BOOT CLEANER