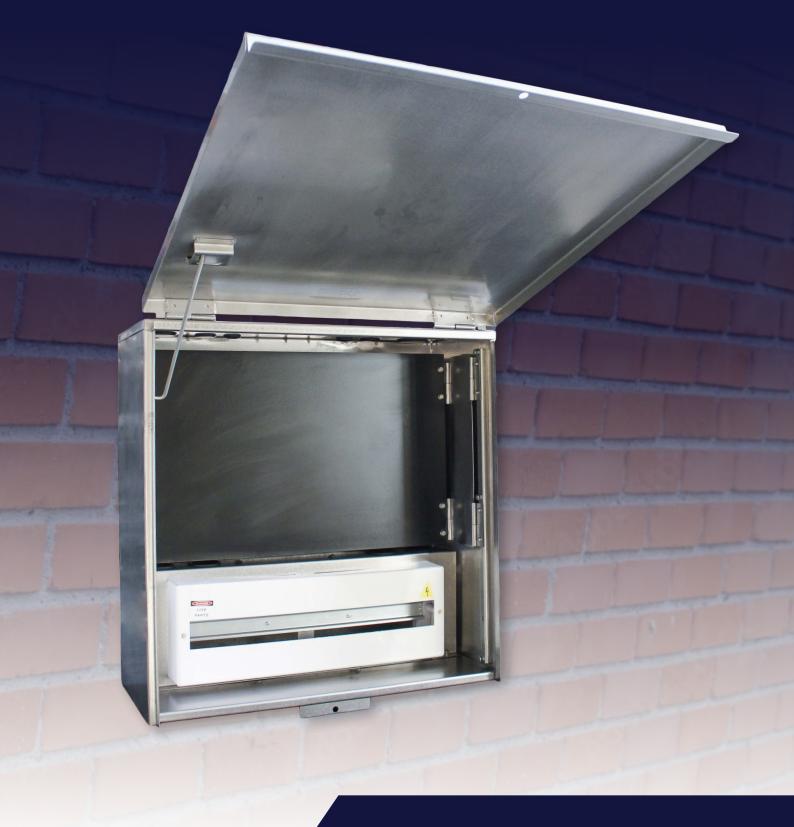

### STAINLESS STEEL METERING PANELS

Prolec Australia's Metering Panels are engineered to endure the harshest conditions, providing reliable protection against environmental corrosion and ensuring long-lasting performance in any setting.

100% Australian made from high-quality 316-grade polished stainless steel, our Metering Panels are manufactured to withstand coastal climates and urban environments with high salinity water. The durable construction ensures that your home stands out while maintaining the integrity and security of your electrical infrastructure. Ideal for: Coastal homes and areas or urban environments where saline water corrosion occurs.

Our Stainless Steel Metering Panel range offers the flexibility of custom sizing and powder-coated finishes, allowing you to increase your home's appeal. The panels are designed with a removable, padlockable door for added security. The Metering Panels are equipped with a bakelite panel and can include a 24-pole circuit breaker housing.

#### STANDARD FEATURES

- · 316-grade polished stainless steel.
- · Powder-coated finish options.
- · Rubber grommets for cable protection.
- · Bakelite panel and Brass earth bar.
- · 24-pole circuit breaker housing.
- · Removable, pad-lockable door with doorstay.
- · Customisable sizing available.