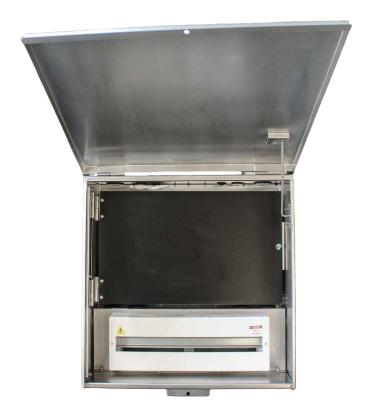

### **SPECIFICATIONS**

SIDE VIEW

**DOOR VIEW** 

**ISOMETRIC VIEW** 

**INSIDE VIEW** 

**INSIDE 24 POLE VIEW** 

Our Stainless Steel Metering Panel range offers the flexibility of custom sizing and powder-coated finishes, allowing you to increase your home's appeal. The panels are designed with a removable, padlockable door for added security. The Metering Panels are equipped with a bakelite panel and can include a 24-pole circuit breaker housing.

#### STANDARD FEATURES

- · 316-grade polished stainless steel.
- · Powder-coated finish options.
- · Rubber grommets for cable protection.
- · Bakelite panel and Brass earth bar.
- · 24-pole circuit breaker housing.
- · Removable, pad-lockable door with doorstay.
- · Customisable sizing available.