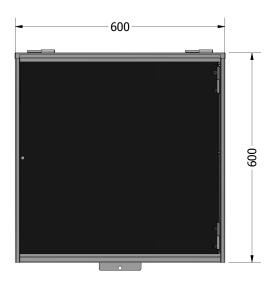

### **SPECIFICATIONS**

SIDE VIEW

**DOOR VIEW** 

**ISOMETRIC VIEW** 

**INSIDE VIEW** 

**INSIDE 24 POLE VIEW** 

### PRODUCT CODES

| D-NSW-606020     | Standard Metering Panel   | 316 Stainless Steel |
|------------------|---------------------------|---------------------|
| D-NSW-606020-DIN | 24 Pole CB Metering Panel | 316 Stainless Steel |
| D-NSW-CUSTOM     | Custom Metering Panel     | 316 Stainless Steel |