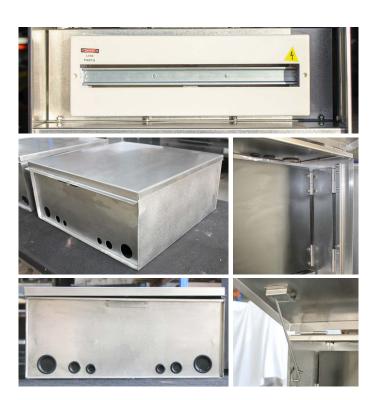

### **SPECIFICATIONS**

SIDE VIEW

**DOOR VIEW** 

**ISOMETRIC VIEW** 

**INSIDE VIEW** 

**INSIDE 24 POLE VIEW** 

### PRODUCT CODES

| D-NSW-606020     | Standard Metering Panel   | 316 Stainless Steel |
|------------------|---------------------------|---------------------|
| D-NSW-606020-DIN | 24 Pole CB Metering Panel | 316 Stainless Steel |
| D-NSW-CUSTOM     | Custom Metering Panel     | 316 Stainless Steel |