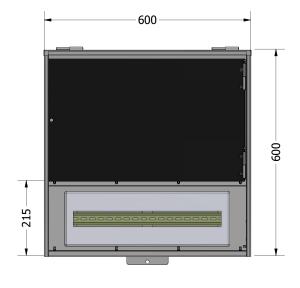

Our Stainless Steel Metering Panel range offers the flexibility of custom sizing and powder-coated finishes, allowing you to increase your home's appeal. The panels are designed with a removable, padlockable door for added security. The Metering Panels are equipped with a bakelite panel and can include a 24-pole circuit breaker housing.

#### STANDARD FEATURES

- · 316-grade polished stainless steel.
- · Powder-coated finish options.
- · Rubber grommets for cable protection.
- · Bakelite panel and Brass earth bar.
- · 24-pole circuit breaker housing.
- · Removable, pad-lockable door with doorstay.
- · Customisable sizing available.

### **SPECIFICATIONS**

SIDE VIEW

**DOOR VIEW** 

**ISOMETRIC VIEW** 

**INSIDE VIEW** 

**INSIDE 24 POLE VIEW** 

### PRODUCT CODES

| D-NSW-606020     | Standard Metering Panel   | 316 Stainless Steel |
|------------------|---------------------------|---------------------|
| D-NSW-606020-DIN | 24 Pole CB Metering Panel | 316 Stainless Steel |
| D-NSW-CUSTOM     | Custom Metering Panel     | 316 Stainless Steel |